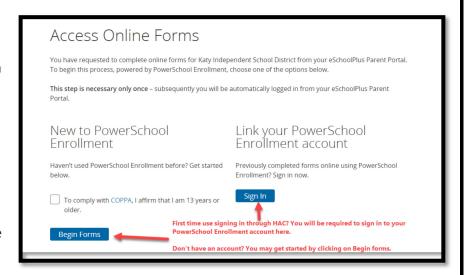

Step 4: If this is your first attempt to sign in to PowerSchool Enrollment through HAC, you will be required to sign into a preexisting PowerSchool Enrollment account to link your accounts or have a PowerSchool Enrollment account created automatically for you.

\*If you have previously linked your accounts, you will be routed directly to the form.

Congratulations, you have successfully linked your accounts!