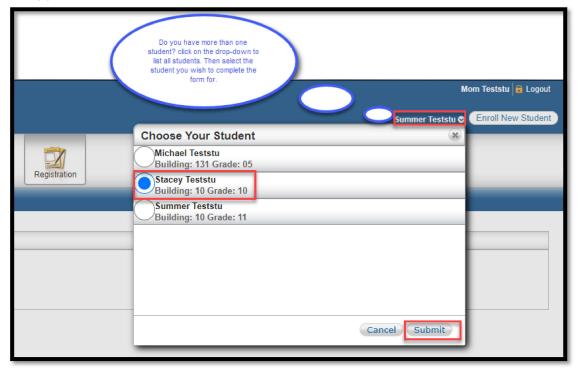

## **Tips on Completing the Form**

1. Basic student information will prepopulate your student's information saving you time! out

**2.** If you have **more than one student**, save and sign out of PowerSchool Enrollment, then return to HAC and click on the dropdown in the upper right corner to select the student you are completing the form/application for.

**3.** Repeat to complete a form for another student.