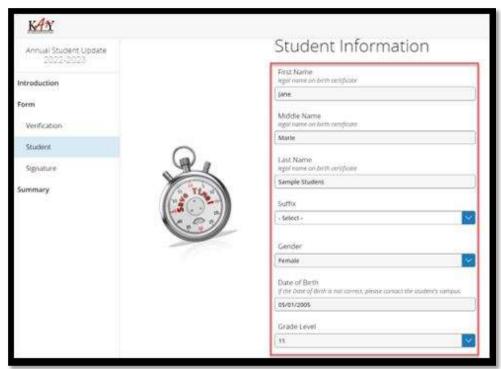

## **Tips on Completing the Form**

1. Basic student information will prepopulate your student's information saving you time! out

**2.** If you have **more than one student**, save and sign out of PowerSchool Enrollment, then return to HAC and click on the dropdown in the upper right corner to select the student you are completing the form/application for.