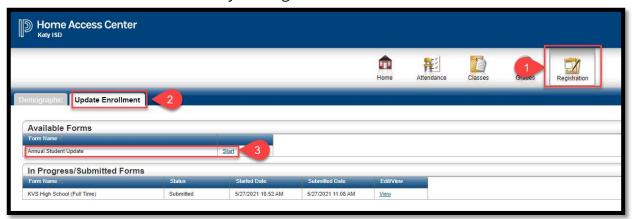

- **Step 1:** Sign in to <u>Home Access Center (HAC)</u> and click on the **Registration** icon
- Step 2: Click on the Update Enrollment tab
- **Step 3**: Select the form from the list by clicking on **Start**.